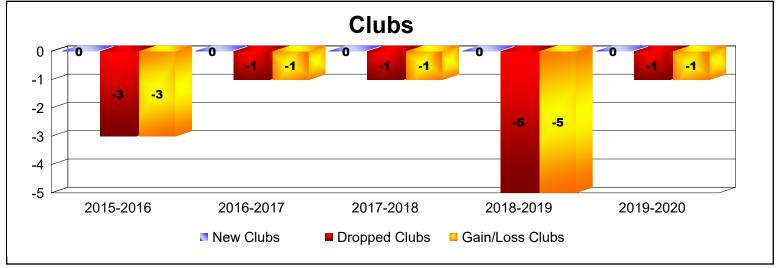

District 9 NC As of June 2020 Cumulative

| Year      | New<br>Clubs | Dropped<br>Clubs | Gain/<br>Loss<br>Clubs | New<br>Members | Charter<br>Members | Reinstate<br>Members | Transfer<br>Members | Total<br>Member<br>Added | Total<br>Members<br>Dropped | Gain/<br>Loss<br>Members |
|-----------|--------------|------------------|------------------------|----------------|--------------------|----------------------|---------------------|--------------------------|-----------------------------|--------------------------|
| 2015-2016 | 0            | -3               | -3                     | 49             | 1                  | 1                    | 4                   | 55                       | -153                        | -98                      |
| 2016-2017 | 0            | -1               | -1                     | 114            | 0                  | 0                    | 7                   | 121                      | -119                        | 2                        |
| 2017-2018 | 0            | -1               | -1                     | 60             | 0                  | 1                    | 4                   | 65                       | -127                        | -62                      |
| 2018-2019 | 0            | -5               | -5                     | 48             | 1                  | 2                    | 17                  | 68                       | -192                        | -124                     |
| 2019-2020 | 0            | -1               | -1                     | 42             | 0                  | 1                    | 4                   | 47                       | -113                        | -66                      |
| Average   | 0            | -2               | -2                     | 63             | 0                  | 1                    | 7                   | 71                       | -141                        | -70                      |