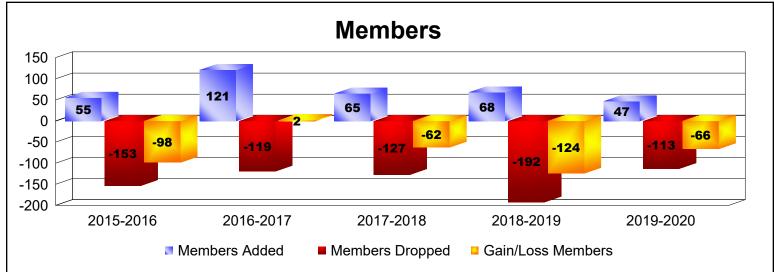

District 9 NC As of June 2020 Cumulative

| Year      | New<br>Clubs | Dropped<br>Clubs | Gain/<br>Loss<br>Clubs | New<br>Members | Charter<br>Members | Reinstate<br>Members | Transfer<br>Members | Total<br>Member<br>Added | Total<br>Members<br>Dropped | Gain/<br>Loss<br>Members |
|-----------|--------------|------------------|------------------------|----------------|--------------------|----------------------|---------------------|--------------------------|-----------------------------|--------------------------|
| 2015-2016 | 0            | -3               | -3                     | 49             | 1                  | 1                    | 4                   | 55                       | -153                        | -98                      |
| 2016-2017 | 0            | -1               | -1                     | 114            | 0                  | 0                    | 7                   | 121                      | -119                        | 2                        |
| 2017-2018 | 0            | -1               | -1                     | 60             | 0                  | 1                    | 4                   | 65                       | -127                        | -62                      |
| 2018-2019 | 0            | -5               | -5                     | 48             | 1                  | 2                    | 17                  | 68                       | -192                        | -124                     |
| 2019-2020 | 0            | -1               | -1                     | 42             | 0                  | 1                    | 4                   | 47                       | -113                        | -66                      |
| Average   | 0            | -2               | -2                     | 63             | 0                  | 1                    | 7                   | 71                       | -141                        | -70                      |